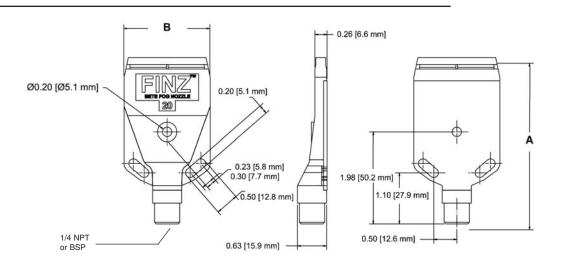

## FINZ High Impact Air Nozzle

| Male       |                  | Air Capacity<br>SCFM |           |           |           | Approx. |             |              | Air Capacity<br>Nm <sup>3</sup> /hr |          |          |          | Approx.          |     |            |
|------------|------------------|----------------------|-----------|-----------|-----------|---------|-------------|--------------|-------------------------------------|----------|----------|----------|------------------|-----|------------|
| NPT<br>BSP | Nozzle<br>Number | 10<br>PSI            | 30<br>PSI | 60<br>PSI | 90<br>PSI | Din     | n. in.<br>B | Wt.<br>(oz.) | 0.7<br>bar                          | 2<br>bar | 4<br>bar | 6<br>bar | Dim. (mm)<br>A B | · / | Wt.<br>(g) |
|            | FZ20             | 4                    | 8         | 12        | 16        |         |             |              | 7                                   | 12       | 19       | 26       |                  |     |            |
| 1/4"       | FZ29             | 7                    | 13        | 21        | 28        | 3.58    | 1.85        | 1.0          | 11                                  | 21       | 32       | 43       | 91               | 47  | 28.3       |
|            | FZ41             | 9                    | 18        | 30        | 41        |         |             |              | 15                                  | 28       | 47       | 65       |                  |     |            |
|            |                  |                      |           |           |           |         |             |              |                                     |          |          |          |                  |     |            |